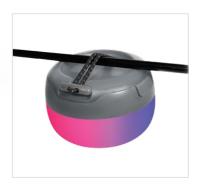

Multiple lighting modes

Integrated bungee for hanging

Rechargeable 1000 mAh battery

1 color cycling

• Multicolor cycling

CHARGE UP TIME

4 hours via USB-C