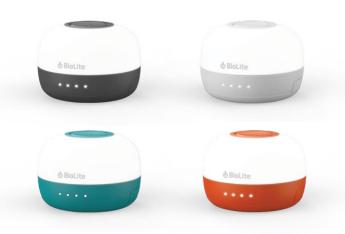

## **AlpenGlow Mini**

**NEW IN 2023** 

## Nature-Inspired Light In The Palm Of **Your Hand**

The newest addition to our AlpenGlow line, the AlpenGlow Mini offers multiple lighting modes with ultimate portability. This grab-and-go lantern offers run times of up to 40 hours and versatile hanging configurations thanks to the integrated bungee cord. Available in 4 colors to to integrate into a variety of off-grid and on-grid environments.

Multiple lighting modes

Integrated bungee for hanging

Rechargeable 1000 mAh battery