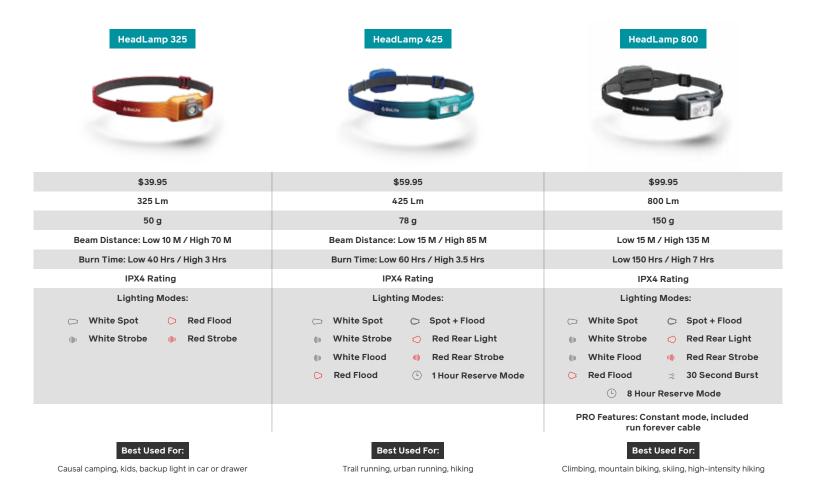

molded housing, we pack all your lighting into an ultra-thin facing that is designed to fit as seamlessly as a contact lens.

Our headlamps move with you as a single unit and you soon forget it's even there.



When you purchase a BioLite product, you support our work delivering renewable energy solutions to households living beyond the grid. This means cooking fires without smoke, solar panels that keep families charged, and lighting that extends the day when the sun goes down.

Thank you for helping us build a future where energy can be shared by all.

#### IMPACT BY THE NUMBERS

3,612,951 people impacted

> **4,812,600** wh of electricity generated

718,964 tons of CO2 offset

## **bioLite**

BioLite HeadLamp Series

### **Pocket Guide**

HeadLamp 325 HeadLamp 425 HeadLamp 800

SEMIL