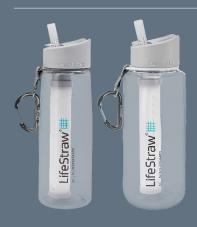

# LIFESTRAW GO WATER BOTTLE WITH FILTER

22 oz: Weight 7.84 oz | Size 3.14 x 9.25 in 1L: Weight: 8.6 oz | Size: 9.25 x 3.54 in

Membrane microfilter lasts up to 1,000 gal | 4,000 L Pore size: 0.2 micron

Activated carbon filter lasts up to 26 gal | 100 L

### WHY YOU'LL LOVE IT:

- Refill anywhere without the need to setup or assemble
- Use all day long at the office, on the road, or out on the trails
- Available in 22 oz and 1L sizing. Every fill avoids the need for single-use plastic bottles of water.
- Use the carabiner to hook it on your bag and go!