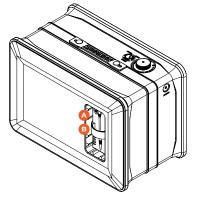

# **EASY SET-UP**

O1 Charge your
BATTERYBOKS fully for
~3.5 hours for optimal
performance.
O2 Once charged,
slide (don't force) your
BATTERYBOKS LED-sidedown until it fits snugly
into the battery slot. Then

plug in the DC connector.

O3 The charger T-jack was designed to be used while playing at moderate volumes, but the charger is not a power supply. Keep your SOUNDBOKS under half volume—12 o'clock on the dial with 5 lights illuminated—when playing and charging simultaneously.