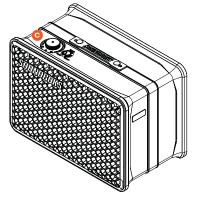

**O4** Power up your speaker by firmly pressing the volume knob. When the LEDs around the volume knob light up, you're ready to connect.

**05** To connect, go to your device's Bluetooth settings, find and select SOUNDBOKS #YourTeamID. Your unique Team ID is located on the left side of your speaker. **06** Choose your favorite song, turn up, go out and Break Through the Noise.