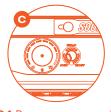

**O4** Power up your speaker by firmly pressing the volume knob. When the LEDs around the volume knob light up, you're ready to connect.

**05** To connect, go to your device's Bluetooth settings, find and select SOUNDBOKS #YourTeamID. Your unique Team ID is located on the left side of your speaker. **06** Choose your favorite song, turn up, go out and Break Through the Noise.