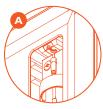

# **EASY SET-UP**

O1 Charge your
BATTERYBOKS fully for
~3.5 hours for optimal
performance.
O2 Once charged,
slide (don't force) your
BATTERYBOKS LED-sidedown until it fits snugly
into the battery slot. Then

plug in the DC connector.

O3 The charger T-jack was designed to be used while playing at moderate volumes, but the charger is not a power supply. Keep your SOUNDBOKS under half volume—12 o'clock on the dial with 5 lights illuminated—when playing and charging simultaneously.