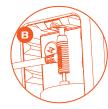

# **EASY SET-UP**

O1 Charge your
BATTERYBOKS fully for
~3.5 hours for optimal
performance.
O2 Once charged,
slide (don't force) your
BATTERYBOKS LED-sidedown until it fits snugly
into the battery slot. Then

plug in the DC connector.

O3 The charger T-jack was designed to be used while playing at moderate volumes, but the charger is not a power supply. Keep your SOUNDBOKS under half volume—12 o'clock on the dial with 5 lights illuminated—when playing and charging simultaneously.