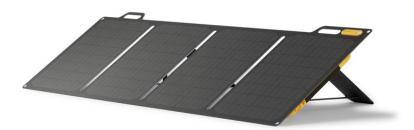

## SolarPanel 100

- Optimal Sun System Sets Panel Up for Direct Rays via Integrated Sundial and Kickstand
- → 92 in<sup>2</sup> of Surface Area Packs Down to 20x15x1.5in With Easy-Carry Handles
- Durable and Water Resistant, With<br/>Storage Pouch for Added Protection
- Works with BioLite or non-BioLite Stations using a standard connector
- Compatible With 4x1 Chaining Adapter Cable for up to 400W Solar Generator

## **TECH SPECS**

**WEIGHT** 9.5 lbs (4.3 kg) OUTPUTS

High Power Pole (HPP) Powerstation connection USB-C PD, 45 W 2x USB-A

**POWER OUTPUT** 

100 W in Peak Sunshine **DIMENSIONS (FOLDED)** 20.1 x 14.3 x 1.5 in

(50.8 x 36.3 x 3.8 cm)

DIMENSIONS (UNFOLDED)

20.1 x 57.5 x 1.0 in (50.8 x 146.0 x 2.5 cm)