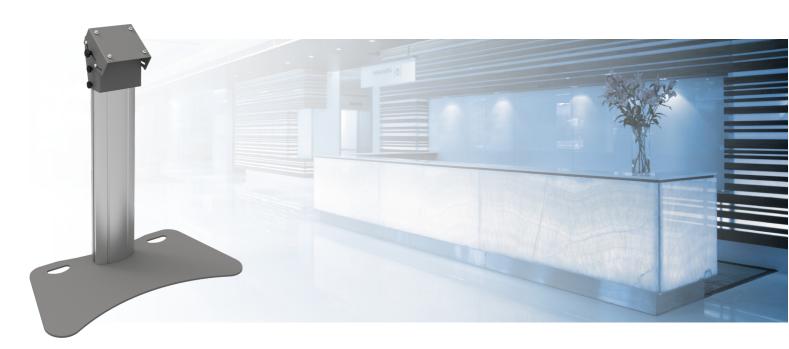

# 062.0595-65 Monitor/Stage stand 950 mm for flat panels up to 65 inch, max. 65 kg (mounting system 170 x 140 mm)

SmartMetals launched this platform stand in three models; for displays up to 65 inch (max. 65 kg) with a length of 350 mm. One for screens up to 65 inch (max. 65 kg) with a length of 950 mm and a larger stand for screens up to 90 inch (max. 90 kg) with a length of 950 mm. All three versions are available with a standard baseplate or wheeled baseplate. The stands have an angular adjustment between 35° and 55°. Based upon the screen size and type a customer chooses the stand and combines it with mount. 052.1000 or 052.2000 (mounting system 170x140 mm)