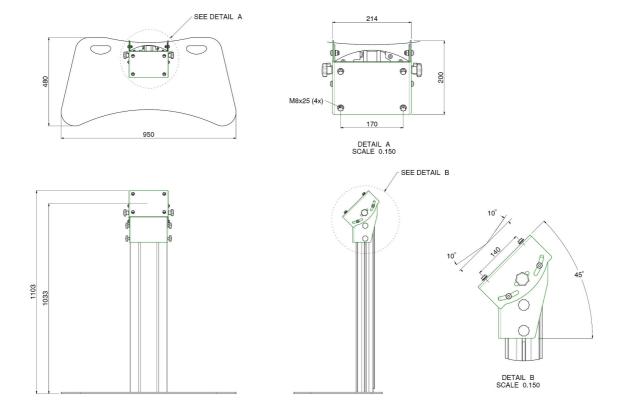

#### Features

Maximum length: 1033 mm (centre screen) Weight: 36.20 kg Colour: Dark grey, Aluminium Maximum load: 65 kg Screen position: Landscape Inch range: max. 65 inch Mobile / fixed: Fixed Bracket/interface: Excluded Type bracket/interface: Universal Mounting system: 170 x 140 mm Cable duct: 15, 35, 15 mm Ø