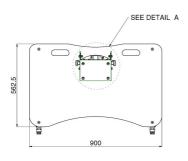

#### **Features**

Maximum length: 1133 mm (centre screen)

**Weight:** 44.00 kg

Colour: Dark grey, Aluminium Maximum load: 65 kg Screen position: Landscape

Inch range: max. 65 inch

Mobile / fixed: Mobile
Bracket/interface: Excluded
Type bracket/interface: Universal
Mounting system: 170 x 140 mm
Cable duct: 15, 35, 15 mm Ø