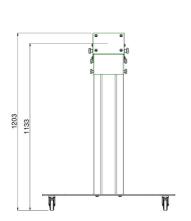

#### **Features**

Maximum length: 1133 mm (centre screen)

**Weight:** 44.00 kg

Colour: Dark grey, Aluminium Maximum load: 65 kg Screen position: Landscape

Inch range: max. 65 inch

Mobile / fixed: Mobile
Bracket/interface: Excluded
Type bracket/interface: Universal
Mounting system: 170 x 140 mm
Cable duct: 15, 35, 15 mm Ø