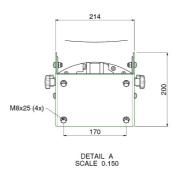

## Stage trolley 950 mm

062.0595-65W Monitor/Stage trolley 950 mm for flat panels up to 65 inch, max. 65 kg (mounting system 170 x 140 mm)

SmartMetals launched this platform stand in three models; for displays up to 65 inch (max. 65 kg) with a length of 350 mm. One for screens up to 65 inch (max. 65 kg) with a length of 950 mm and a larger stand for screens up to 90 inch (max. 90 kg) with a length of 950 mm. All three versions are available with a standard baseplate or wheeled baseplate. The stands have an angular adjustment between 35° and 55°. Based upon the screen size and type a customer chooses the stand and combines it with mount. 052.1000 or 052.2000 (mounting system 170x140 mm)

#### **Features**

Maximum length: 1133 mm (centre screen)

**Weight:** 44.00 kg

Colour: Dark grey, Aluminium Maximum load: 65 kg Screen position: Landscape

Inch range: max. 65 inch

Mobile / fixed: Mobile
Bracket/interface: Excluded
Type bracket/interface: Universal
Mounting system: 170 x 140 mm
Cable duct: 15, 35, 15 mm Ø