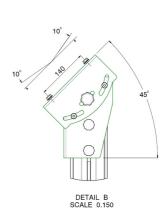

## Stage trolley 950 mm

062.0595-65W Monitor/Stage trolley 950 mm for flat panels up to 65 inch, max. 65 kg (mounting system 170 x 140 mm)

SmartMetals launched this platform stand in three models; for displays up to 65 inch (max. 65 kg) with a length of 350 mm. One for screens up to 65 inch (max. 65 kg) with a length of 950 mm and a larger stand for screens up to 90 inch (max. 90 kg) with a length of 950 mm. All three versions are available with a standard baseplate or wheeled baseplate. The stands have an angular adjustment between 35° and 55°. Based upon the screen size and type a customer chooses the stand and combines it with mount. 052.1000 or 052.2000 (mounting system 170x140 mm)

#### **Features**

Maximum length: 1133 mm (centre screen)

**Weight:** 44.00 kg

Colour: Dark grey, Aluminium Maximum load: 65 kg Screen position: Landscape

Inch range: max. 65 inch

Mobile / fixed: Mobile
Bracket/interface: Excluded
Type bracket/interface: Universal
Mounting system: 170 x 140 mm
Cable duct: 15, 35, 15 mm Ø