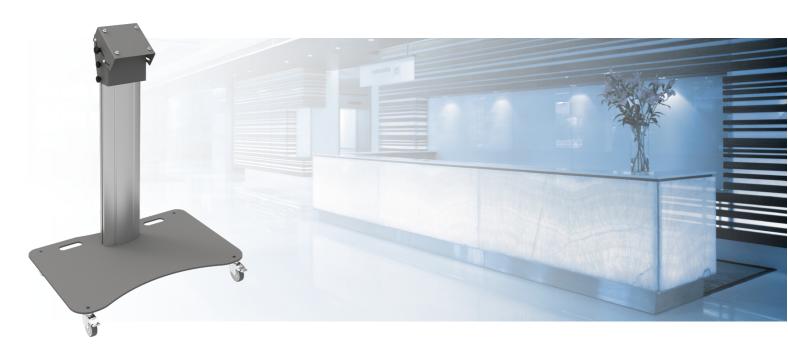

## Stage trolley 950 mm

062.0595-65W Monitor/Stage trolley 950 mm for flat panels up to 65 inch, max. 65 kg (mounting system 170 x 140 mm)

SmartMetals launched this platform stand in three models; for displays up to 65 inch (max. 65 kg) with a length of 350 mm. One for screens up to 65 inch (max. 65 kg) with a length of 950 mm and a larger stand for screens up to 90 inch (max. 90 kg) with a length of 950 mm. All three versions are available with a standard baseplate or wheeled baseplate. The stands have an angular adjustment between 35° and 55°. Based upon the screen size and type a customer chooses the stand and combines it with mount. 052.1000 or 052.2000 (mounting system 170x140 mm)