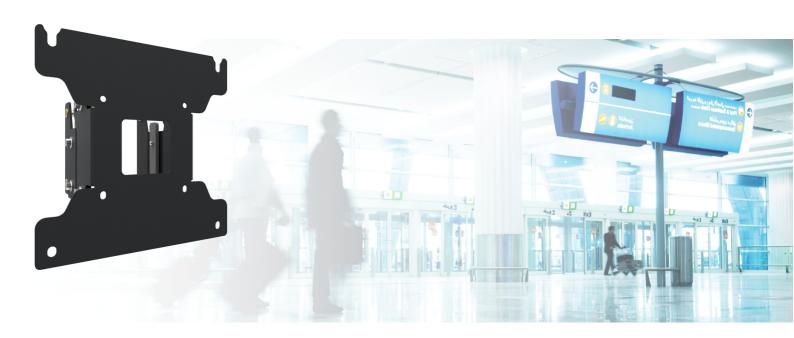

#### 072.8000-222 Back to back kit incl. bracket VESA 200 for ceiling mounts

SmartMetals introduces 2 new back to back kits including a VESA bracket which can be combined with the new light series ceiling mounts. These brackets can be used when you wish to mount your displays in a back to back position. The brackets allow the displays to be mouned in portrait and landscape and offer a tilt angle of 15°. The back to back kit includes a VESA 200 or 400 bracket. To mount the screens to the ceiling you can use a SmartMetals ceiling mount (e.g. 072.8100-122)

#### **Features**

Colour: Black

Maximum load: 30 kg

Screen position: Landscape, Portrait

Bracket/interface: Included

Type bracket/interface: VESA Range bracket/interface: VESA 200

Tilt function: Max. 15°