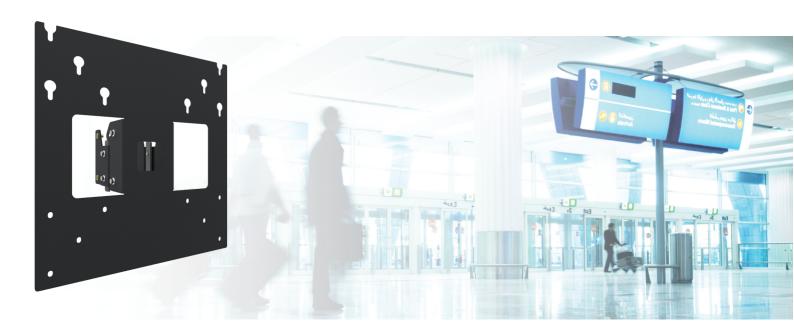

#### 072.8000-244 Product: Back to back kit incl. bracket VESA 400 for ceiling mounts

SmartMetals introduces 2 new back to back kits including a VESA bracket which can be combined with the new light series ceiling mounts. These brackets can be used when you wish to mount your displays in a back to back position. The brackets allow the displays to be mouned in portrait and landscape and offer a tilt angle of 15°. The back to back kit includes a VESA 200 or 400 bracket. To mount the screens to the ceiling you can use a SmartMetals ceiling mount (e.g. 072.8100-122)

#### **Features**

Colour: Black

Maximum load: 30 kg

Screen position: Landscape, Portrait

Bracket/interface: Included

Type bracket/interface: VESA Range bracket/interface: VESA 400

Tilt function: Max. 15°