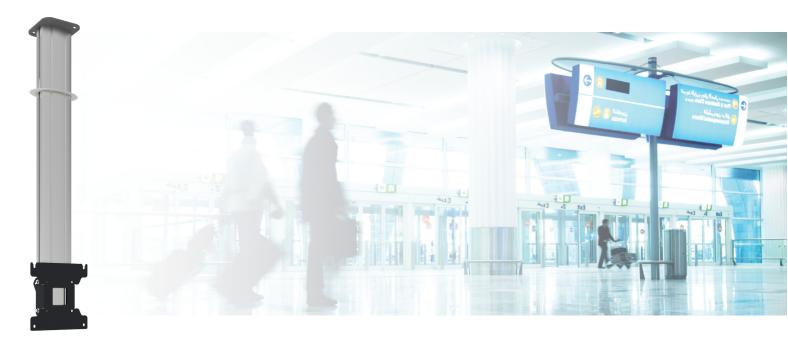

#### 072.8100-122 Ceiling mount 1 metre (light series) incl. bracket VESA 200

The light series ceiling mounts are specifically developed for mounting light displays up to 30 kg to the ceiling. Each ceiling mount consists of a ceiling plate with an aluminium column of 1, 2 and 3 metre attached; which can easily be shortened in length. A white ceiling ring will cover the hole made in the suspended ceiling. A screen mount with most common VESA pattern is supplied and has a tilt function of 15°. Cables can be nicely concealed in the cable duct.