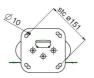

#### 072.8100-122 Ceiling mount 1 metre (light series) incl. bracket VESA 200

The light series ceiling mounts are specifically developed for mounting light displays up to 30 kg to the ceiling. Each ceiling mount consists of a ceiling plate with an aluminium column of 1, 2 and 3 metre attached; which can easily be shortened in length. A white ceiling ring will cover the hole made in the suspended ceiling. A screen mount with most common VESA pattern is supplied and has a tilt function of 15°. Cables can be nicely concealed in the cable duct.

## Features

Maximum length: 1000 mm Weight: 10.20 kg Colour: Dark grey, Aluminium Maximum load: 30 kg Screen position: Landscape, Portrait Inch range: Max. 55 inch Bracket/interface: Included Type bracket/interface: VESA Range bracket/interface: VESA 100, 200 Till function: Max. 15° Cable duct: 35 x 15 mm