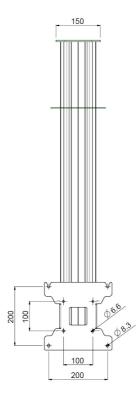

#### 072.8100-122 Ceiling mount 1 metre (light series) incl. bracket VESA 200

The light series ceiling mounts are specifically developed for mounting light displays up to 30 kg to the ceiling. Each ceiling mount consists of a ceiling plate with an aluminium column of 1, 2 and 3 metre attached; which can easily be shortened in length. A white ceiling ring will cover the hole made in the suspended ceiling. A screen mount with most common VESA pattern is supplied and has a tilt function of 15°. Cables can be nicely concealed in the cable duct.

## Features

Maximum length: 1000 mm Weight: 10.20 kg Colour: Dark grey, Aluminium Maximum load: 30 kg Screen position: Landscape, Portrait Inch range: Max. 55 inch Bracket/interface: Included Type bracket/interface: VESA Range bracket/interface: VESA 100, 200 Till function: Max. 15° Cable duct: 35 x 15 mm