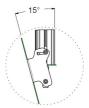

#### 072.8100-122 Ceiling mount 1 metre (light series) incl. bracket VESA 200

The light series ceiling mounts are specifically developed for mounting light displays up to 30 kg to the ceiling. Each ceiling mount consists of a ceiling plate with an aluminium column of 1, 2 and 3 metre attached; which can easily be shortened in length. A white ceiling ring will cover the hole made in the suspended ceiling. A screen mount with most common VESA pattern is supplied and has a tilt function of 15°. Cables can be nicely concealed in the cable duct.

## Features

Maximum length: 1000 mm Weight: 10.20 kg Colour: Dark grey, Aluminium Maximum load: 30 kg Screen position: Landscape, Portrait Inch range: Max. 55 inch Bracket/interface: Included Type bracket/interface: VESA Range bracket/interface: VESA 100, 200 Till function: Max. 15° Cable duct: 35 x 15 mm