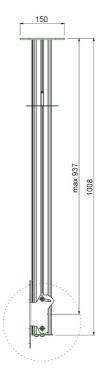

#### 072.8100-122 Ceiling mount 1 metre (light series) incl. bracket VESA 200

The light series ceiling mounts are specifically developed for mounting light displays up to 30 kg to the ceiling. Each ceiling mount consists of a ceiling plate with an aluminium column of 1, 2 and 3 metre attached; which can easily be shortened in length. A white ceiling ring will cover the hole made in the suspended ceiling. A screen mount with most common VESA pattern is supplied and has a tilt function of 15°. Cables can be nicely concealed in the cable duct.

## Features

Maximum length: 1000 mm Weight: 10.20 kg Colour: Dark grey, Aluminium Maximum load: 30 kg Screen position: Landscape, Portrait Inch range: Max. 55 inch Bracket/interface: Included Type bracket/interface: VESA Range bracket/interface: VESA 100, 200 Till function: Max. 15° Cable duct: 35 x 15 mm