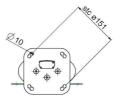

#### 072.8150-122 Ceiling mount 1.5 metre (light series) incl. bracket VESA 200

The light series ceiling mounts are specifically developed for mounting light displays up to 30 kg to the ceiling. Each ceiling mount consists of a ceiling plate with an aluminium column of 1, 2 and 3 metre attached; which can easily be shortened in length. A white ceiling ring will cover the hole made in the suspended ceiling. A screen mount with most common VESA pattern is supplied and has a tilt function of 15°. Cables can be nicely concealed in the cable duct.

## Features

Maximum length: 1500 mm Weight: 10.20 kg Colour: Dark grey, Aluminium Maximum load: 30 kg Screen position: Landscape, Portrait Inch range: Max. 55 inch Bracket/interface: Included Type bracket/interface: VESA Range bracket/interface: VESA 100, 200 Till function: Max. 15° Cable duct: 35 x 15 mm