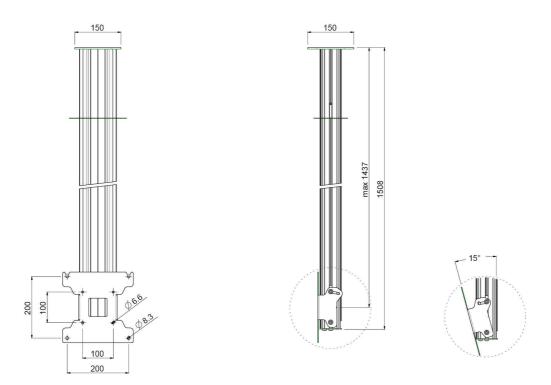

#### 072.8150-122 Ceiling mount 1.5 metre (light series) incl. bracket VESA 200

The light series ceiling mounts are specifically developed for mounting light displays up to 30 kg to the ceiling. Each ceiling mount consists of a ceiling plate with an aluminium column of 1, 2 and 3 metre attached; which can easily be shortened in length. A white ceiling ring will cover the hole made in the suspended ceiling. A screen mount with most common VESA pattern is supplied and has a tilt function of 15°. Cables can be nicely concealed in the cable duct.

## Features

Maximum length: 1500 mm Weight: 10.20 kg Colour: Dark grey, Aluminium Maximum load: 30 kg Screen position: Landscape, Portrait Inch range: Max. 55 inch Bracket/interface: Included Type bracket/interface: VESA Range bracket/interface: VESA 100, 200 Till function: Max. 15° Cable duct: 35 x 15 mm