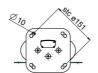

#### **Features**

Maximum length: 2000 mm

**Weight:** 14.40 kg

**Colour:** Dark grey, Aluminium **Maximum load:** 30 kg

Screen position: Landscape, Portrait

Inch range: Max. 55 inch

**Bracket/interface:** Included **Type bracket/interface:** VESA

Range bracket/interface: VESA 100, 200

Tilt function: Max. 15° Cable duct: 35 x 15 mm