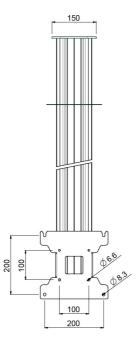

#### **Features**

Maximum length: 2000 mm

**Weight:** 14.40 kg

**Colour:** Dark grey, Aluminium **Maximum load:** 30 kg

Screen position: Landscape, Portrait

Inch range: Max. 55 inch

**Bracket/interface:** Included **Type bracket/interface:** VESA

Range bracket/interface: VESA 100, 200

Tilt function: Max. 15° Cable duct: 35 x 15 mm