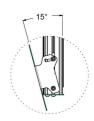

#### 072.8200-122 Ceiling mount 2 metre (light series) incl. bracket VESA 200

The light series ceiling mounts are specifically developed for mounting light displays up to 30 kg to the ceiling. Each ceiling mount consists of a ceiling plate with an aluminium column of 1, 2 and 3 metre attached; which can easily be shortened in length. A white ceiling ring will cover the hole made in the suspended ceiling. A screen mount with most common VESA pattern is supplied and has a tilt function of 15°. Cables can be nicely concealed in the cable duct.

Range bracket/interface: VESA 100, 200

Tilt function: Max. 15° Cable duct: 35 x 15 mm