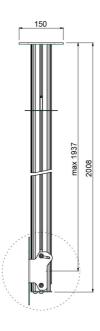

#### **Features**

Maximum length: 2000 mm

**Weight:** 14.40 kg

**Colour:** Dark grey, Aluminium **Maximum load:** 30 kg

Screen position: Landscape, Portrait

Inch range: Max. 55 inch

**Bracket/interface:** Included **Type bracket/interface:** VESA

Range bracket/interface: VESA 100, 200

Tilt function: Max. 15° Cable duct: 35 x 15 mm