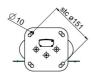

#### 072.8300-122 Ceiling mount 3 metre (light series) incl. bracket VESA 200

The light series ceiling mounts are specifically developed for mounting light displays up to 30 kg to the ceiling. Each ceiling mount consists of a ceiling plate with an aluminium column of 1, 2 and 3 metre attached; which can easily be shortened in length. A white ceiling ring will cover the hole made in the suspended ceiling. A screen mount with most common VESA pattern is supplied and has a tilt function of 15°. Cables can be nicely concealed in the cable duct.

Range bracket/interface: VESA 100, 200

Tilt function: Max. 15° Cable duct: 35 x 15 mm