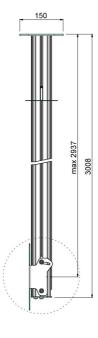

#### 072.8300-122 Ceiling mount 3 metre (light series) incl. bracket VESA 200

The light series ceiling mounts are specifically developed for mounting light displays up to 30 kg to the ceiling. Each ceiling mount consists of a ceiling plate with an aluminium column of 1, 2 and 3 metre attached; which can easily be shortened in length. A white ceiling ring will cover the hole made in the suspended ceiling. A screen mount with most common VESA pattern is supplied and has a tilt function of 15°. Cables can be nicely concealed in the cable duct.

#### **Features**

Maximum length: 3000 mm

**Weight:** 18.60 kg

**Colour:** Dark grey, Aluminium **Maximum load:** 30 kg

Screen position: Landscape, Portrait

Inch range: Max. 55 inch

**Bracket/interface:** Included **Type bracket/interface:** VESA

Range bracket/interface: VESA 100, 200

Tilt function: Max. 15° Cable duct: 35 x 15 mm