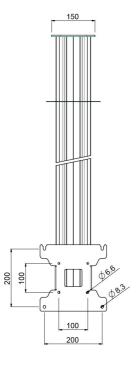

#### 072.8300-122 Ceiling mount 3 metre (light series) incl. bracket VESA 200

The light series ceiling mounts are specifically developed for mounting light displays up to 30 kg to the ceiling. Each ceiling mount consists of a ceiling plate with an aluminium column of 1, 2 and 3 metre attached; which can easily be shortened in length. A white ceiling ring will cover the hole made in the suspended ceiling. A screen mount with most common VESA pattern is supplied and has a tilt function of 15°. Cables can be nicely concealed in the cable duct.

Range bracket/interface: VESA 100, 200

Tilt function: Max. 15° Cable duct: 35 x 15 mm