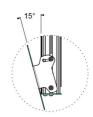

#### 072.8300-122 Ceiling mount 3 metre (light series) incl. bracket VESA 200

The light series ceiling mounts are specifically developed for mounting light displays up to 30 kg to the ceiling. Each ceiling mount consists of a ceiling plate with an aluminium column of 1, 2 and 3 metre attached; which can easily be shortened in length. A white ceiling ring will cover the hole made in the suspended ceiling. A screen mount with most common VESA pattern is supplied and has a tilt function of 15°. Cables can be nicely concealed in the cable duct.

Range bracket/interface: VESA 100, 200

Tilt function: Max. 15° Cable duct: 35 x 15 mm