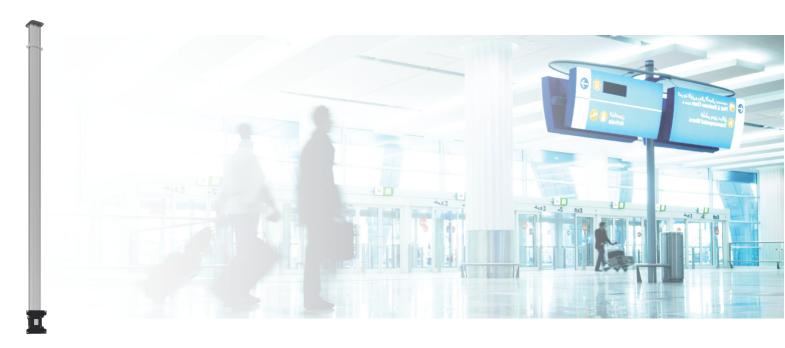

#### 072.8300-122 Ceiling mount 3 metre (light series) incl. bracket VESA 200

The light series ceiling mounts are specifically developed for mounting light displays up to 30 kg to the ceiling. Each ceiling mount consists of a ceiling plate with an aluminium column of 1, 2 and 3 metre attached; which can easily be shortened in length. A white ceiling ring will cover the hole made in the suspended ceiling. A screen mount with most common VESA pattern is supplied and has a tilt function of 15°. Cables can be nicely concealed in the cable duct.

# Ceiling mount 3 metre