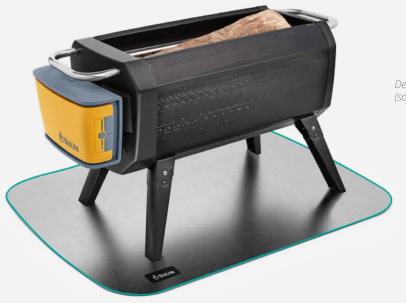

# **FireMat** Making FirePit Friendly On Any Ground

*Designed for use with BioLite FirePit* (sold separately)

Looking to use your FirePit on decks or lawns? Protect your surfaces with the FireMat, a high-temp mat designed to effortlessly reflect radiant heat.

#### **Surface Protector**

Reflects radiant heat, protecting decks, lawns & sensitive surfaces