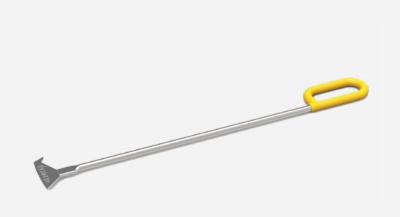

# **FirePoker**

For Easy Fuel & Fire Management

Designed for use with BioLite FirePit (sold separately)

### **Tend Your Fire**

Steel poker helps stoke and rearrange fuel easily

# Clean Up After Your Burn

Collect ash with flat edge and use hooked edge to open trap door for disposal

This custom FirePoker is designed to aid in optimal use of the BioLite FirePit. The curved tip hooks onto the fuel rack for easy lowering or raising while the broad flat edge helps stoke fuel and ensure logs are properly placed for ideal airflow. Silicon dipped handles keep the tool cool to the touch.