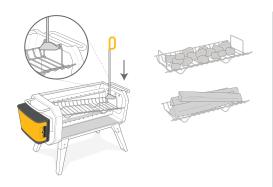

### Switch Between Charcoal Or Wood

Hooked edge raises or lowers fuel rack seamlessly for cooking or campfire setting

# Clean Up After Your Burn

Collect ash with flat edge and use hooked edge to open trap door for disposal

This custom FirePoker is designed to aid in optimal use of the BioLite FirePit. The curved tip hooks onto the fuel rack for easy lowering or raising while the broad flat edge helps stoke fuel and ensure logs are properly placed for ideal airflow. Silicon dipped handles keep the tool cool to the touch.