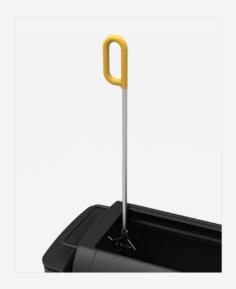

# Clean Up After Your Burn

Collect ash with flat edge and use hooked edge to open trap door for disposal

This custom FirePoker is designed to aid in optimal use of the BioLite FirePit. The curved tip hooks onto the fuel rack for easy lowering or raising while the broad flat edge helps stoke fuel and ensure logs are properly placed for ideal airflow. Silicon dipped handles keep the tool cool to the touch.