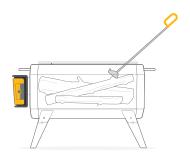

### **Tend Your Fire**

Steel poker helps stoke and rearrange fuel easily

### Switch Between Charcoal Or Wood

Hooked edge raises or lowers fuel rack seamlessly for cooking or campfire setting