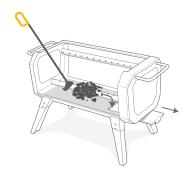

### **Tend Your Fire**

Steel poker helps stoke and rearrange fuel easily

### Switch Between Charcoal Or Wood

Hooked edge raises or lowers fuel rack seamlessly for cooking or campfire setting

# Clean Up After Your Burn

Collect ash with flat edge and use hooked edge to open trap door for disposal

This custom FirePoker is designed to aid in optimal use of the BioLite FirePit. The curved tip hooks onto the fuel rack for easy lowering or raising while the broad flat edge helps stoke fuel and ensure logs are properly placed for ideal airflow. Silicon dipped handles keep the tool cool to the touch.