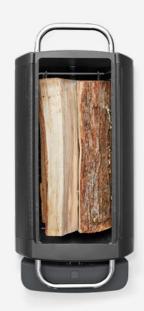

# **FUEL**

Firewood or charcoal

# **IN THE BOX**

FirePit, Rain Cover, Grill Grate, Fuel Rack, USB A to Micro USB Cord