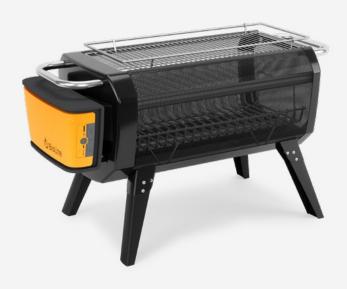

# FirePit+

See Fire, Not Smoke

With capacity for up to four standard firewood logs, the BioLite FirePit creates a hyper-efficient burn with patented airflow technology and gives you a frontrow seat to the magic thanks to the X-Ray Mesh Body, enabling 360° views. Lift the fuel rack and toss in charcoal to transform the FirePit into a hibachi-style grill, complete with an included grill grate.

Control the size of your flames manually or remotely with the free Bluetooth app.

- 12,800 mAh Battery For Longer Run Times
- High-Temp Enamel Coating
- X-Ray Mesh 360° Body
- 🕅 😣 Use Wood or Charcoal
  - Bluetooth Enabled