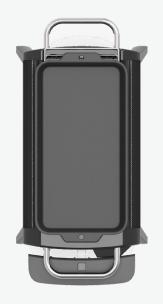

## FirePit Griddle

Flat Surface Cooktop for FirePit

for use with FirePit and FirePit OvenTop (sold separately)

Designed to perfectly fit the FirePit, this cast iron griddle will transform the way you do breakfast outside. A pre-seasoned nonstick surface means great meals from the very first sizzle while the raised edges help contain grease and other runoff. May be used on its own or pair with the FirePit OvenTop (sold separately) for even more concentrated cooking.

## **Tech Specs**

**DIMENSIONS** 

19.3 x 9.5 x 19.7 in (49 x 24 x 50 cm)

**TOTAL WEIGHT** 

8.8 lbs ((3.98 kg))

**MATERIALS** 

Nonstick cast iron