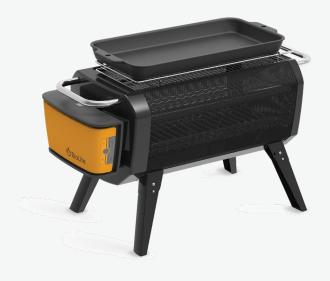

## FirePit Griddle

Flat Surface Cooktop for FirePit

for use with FirePit and FirePit OvenTop (sold separately)

Designed to perfectly fit the FirePit, this cast iron griddle will transform the way you do breakfast outside. A pre-seasoned nonstick surface means great meals from the very first sizzle while the raised edges help contain grease and other runoff. May be used on its own or pair with the FirePit OvenTop (sold separately) for even more concentrated cooking.