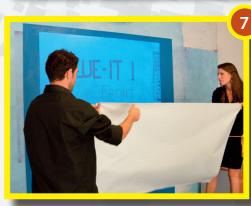

#### **Features**

- Quick and easy installation (Pic. 1-4)
- Possibility of numberless attachments and removals, washable (Pic. 6-8)
- Self-adhesive diffusion PVC foil for front-projection
- Non glare, embossed surface
- It sticks to different types of surfaces (plaster, wood, laminated, etc.)
- Applications: classrooms, conference rooms, etc.
- The dotted sticker prevents the creation of bubbles on the projection surface.
- Writable with both dry and permanent markers only