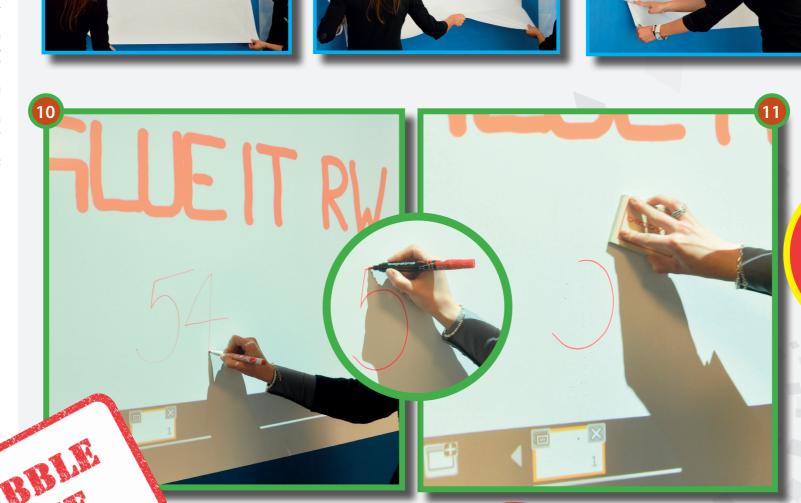

#### **Features**

- Quick and easy installation (Pic. 1-4)
- Possibility of numberless attachments and removals, washable (Pic. 6-8)
- Self-adhesive diffusion PVC foil for front-projection
- Non glare, embossed surface
- It sticks to different types of surfaces (plaster, wood, laminated, etc.)
- Applications: classrooms, conference rooms, etc.
- The dotted sticker prevents the creation of bubbles on the projection surface.
- Writable with both dry and permanent markers only