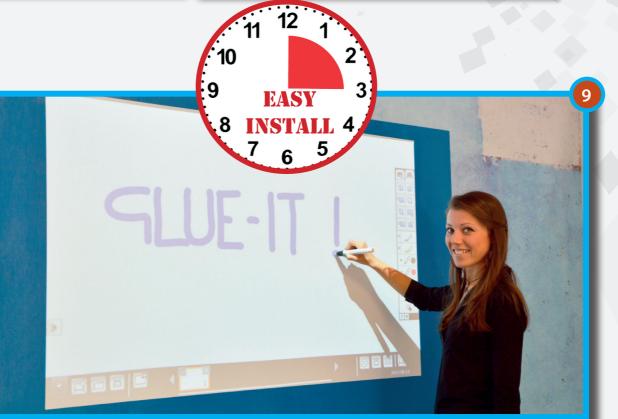

Ideal for classrooms and conference rooms, it is easy and quick to install. Moreover Glue It Front is washable and can easily be removed and reused.

#### **Features**

- Quick and easy installation (Pic. 1-4)
- Possibility of numberless attachments and removals, washable (Pic. 6-8)
- Self-adhesive diffusion PVC foil for front-projection
- Non glare, embossed surface
- It sticks to different types of surfaces (plaster, wood, laminated, etc.)
- Applications: classrooms, conference rooms, etc.
- The dotted sticker prevents the creation of bubbles on the projection surface.
- Writable with both dry and permanent markers only