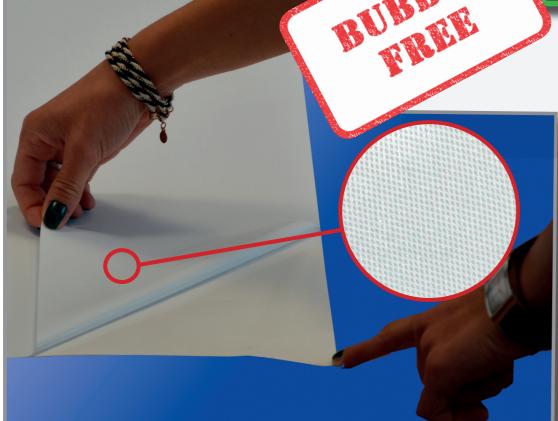

Its high brightness enables well detailed images and makes projecting possible even in well litenvironments

The dotted sticker has no negative effect on the projection and allows quick application on different types of surfaces, no matter what the underlying material is (plaster, wood, laminated etc.)

#### **Features**

- Quick and easy installation (Pic. 1-4)
- Possibility of numberless attachments and removals, washable (Pic. 6-8)
- Self-adhesive diffusion PVC foil for front-projection
- Non glare, embossed surface
- It sticks to different types of surfaces (plaster, wood, laminated, etc.)
- Applications: classrooms, conference rooms, etc.
- The dotted sticker prevents the creation of bubbles on the projection surface.
- Writable with both dry and permanent markers only