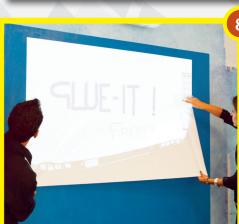

#### **Features**

- Quick and easy installation (Pic. 1-4)
- Possibility of numberless attachments and removals, washable (Pic. 6-8)
- Self-adhesive diffusion PVC foil for front-projection
- Non glare, embossed surface
- It sticks to different types of surfaces (plaster, wood, laminated, etc.)
- Applications: classrooms, conference rooms, etc.
- The dotted sticker prevents the creation of bubbles on the projection surface.
- Writable with both dry and permanent markers only