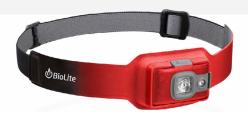

## HeadLamp 200

The End of Disposable Batteries Starts Here

**Integrated Electronics** 

**Better Balance** 

**Smart Fabrics** 

**USB** Rechargeable

A minimalist design that maximizes comfort and fit, HeadLamp 200 is a compelling entry into the rechargeable landscape. Delivering 200 lumens and four lighting modes at a competitive price point, this generalist headlamp is ready to go head-to-head with alkalines—and win.