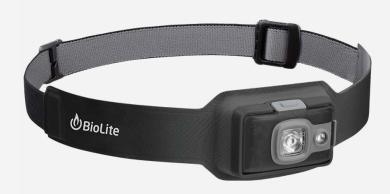

## HeadLamp 200

The End of Disposable Batteries Starts Here

**Integrated Electronics** 

**Better Balance** 

**Smart Fabrics** 

**USB** Rechargeable

A minimalist design that maximizes comfort and fit, HeadLamp 200 is a compelling entry into the rechargeable landscape. Delivering 200 lumens and four lighting modes at a competitive price point, this generalist headlamp is ready to go head-to-head with alkalines—and win.