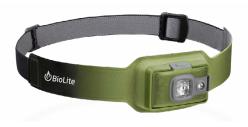

## HeadLamp 200

The End of Disposable Batteries Starts Here

**Integrated Electronics** 

**Better Balance** 

**Smart Fabrics** 

**USB** Rechargeable

A minimalist design that maximizes comfort and fit, HeadLamp 200 is a compelling entry into the rechargeable landscape. Delivering 200 lumens and four lighting modes at a competitive price point, this generalist headlamp is ready to go head-to-head with alkalines—and win.