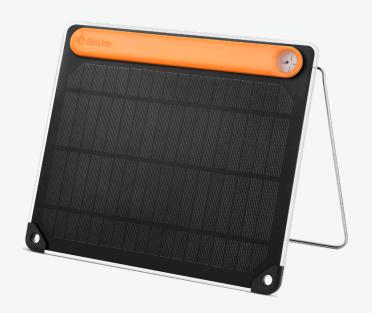

# BioLite SolarPanel5+

### 5 Watt, High Efficiency Monocrystalline

Power phones, tablets, cameras, as well as Biolite gear

#### **Optimal Sun System**

Integrated Sundial aligns your panel for direct rays and 360 Kickstand provides easy positioning on uneven terrain or hanging from trees and tents

#### **On-Board Battery**

2200mAh battery inside so your power is available even when the sun goes down

#### **Ultraslim Design**

Minimalist materials keeps it super thin and increases efficiency through heat dissipation