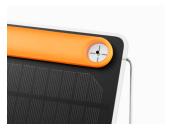

#### **Optimal Sun System**

Integrated Sundial aligns your panel for direct rays and 360 Kickstand provides easy positioning on uneven terrain or hanging from trees and tents

The SolarPanel5+ cuts out the guesswork with the Optimal Sun System, aligning you directly to the sun and keeping you in the right spot. Power up in real time when the sun is shining or from stored energy when it's not in use thanks to an integrated 2200mAh battery.