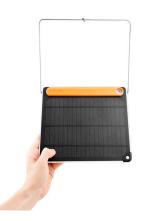

#### **Optimal Sun System**

Integrated Sundial aligns your panel for direct rays and 360 Kickstand provides easy positioning on uneven terrain or hanging from trees and tents